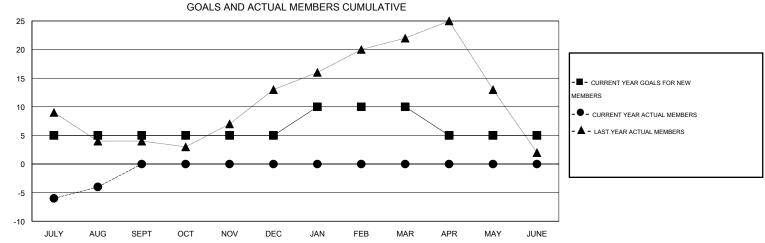

## LOCATION ENGLAND

 $\mathsf{GMT} \; \mathsf{CA} \; 4$ Clubs Members RESULTS FOR 2015-2016 RESULTS FOR 2015-2016 NEW CLUB NEW CLUBS DROPPED NET NEW MEMBER CHARTER AND DROPPED NET QUARTER QUARTER GOAL CLUBS GAIN/LOSS GOAL NEW MEMBERS MEMBERS GAIN/LOSS ADDED 0 0 0 0 5 10 14 -4 JULY/AUG/SEPT JULY/AUG/SEPT 0 0 0 0 0 0 0 0 OCT/NOV/DEC OCT/NOV/DEC 0 0 0 0 5 0 0 0 JAN/FEB/MAR JAN/FEB/MAR 0 0 0 0 -5 0 0 0 APR/MAY/JUNE APR/MAY/JUNE